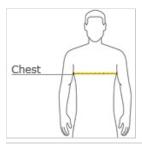

## **HOW TO MEASURE**

## CHEST WIDTH

Measure under the arm and around the fullest part of the chest with arms down, keeping tape horizontal.

## SIZE CHART

|       | XS    | S     | М     | L     | XL    |
|-------|-------|-------|-------|-------|-------|
| Size  | 4/5   | 6/8   | 10/12 | 14/16 | 18/20 |
| Chest | 22-24 | 25-27 | 28-30 | 30-32 | 32-34 |